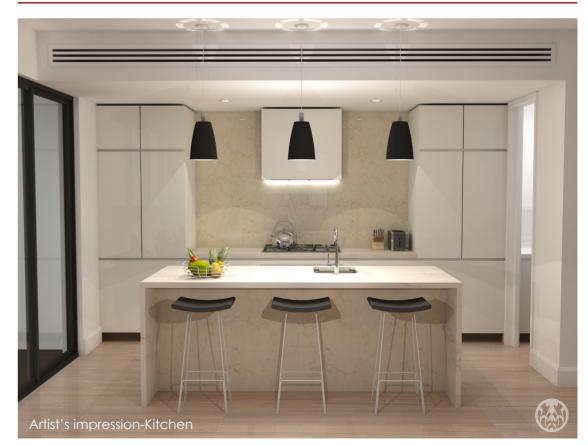

### KITCHEN

A selection of materials which perform under various exposures, maintaining their original aesthetic qualities. A composition of surfaces accentuating architectural alignments and features.

- 1 Floor: Timber Blackbutt
- 2 Shelves & Cabinets: Polar White
- 3 Benchtop: Reconstituted stone Frosty Carrina
- 4 Splashback: Argente Pear

3

— 43 —

Wall : Reconstituted stone Oyster
Shelves & Cabinets: Polar White
Floor: Ceramic Tile Matt