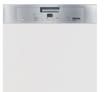

Semi-integrated dishwasher 598

ActiveSmart Fridge -Top Freezer 790mm

ActiveSmart Fridge-790mm door drawer

Waste Bin

Storage

FIXTURES

Gas cooktop with electronic 894mm functions

Built-in oven 900mm with M/ Touch Display