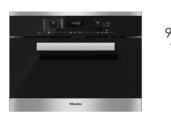

Semi-integrated dishwasher 598

ActiveSmart Fridge -Top Freezer 790mm

ActiveSmart Fridge-790mm door drawer

Waste Bin

Storage

FIXTURES

Gas cooktop with electronic 894mm functions

Built-in oven 900mm with M/ Touch Display