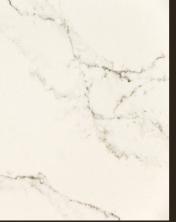

- 1 Floor: Timber Blackbutt
- 2 Shelves & Cabinets: Polar White
- 3 Benchtop: Reconstituted stone Frosty Carrina
- 4 Splashback: Argente Pear

3

— 43 —

Wall : Reconstituted stone Oyster
Shelves & Cabinets: Polar White
Floor: Ceramic Tile Matt