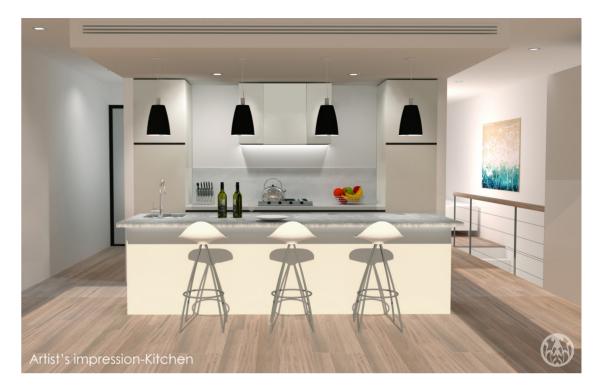

### KITCHEN

A selection of materials which perform under various exposures, maintaining their original aesthetic qualities. A composition of surfaces accentuating architectural alignments and features.

- 1 Floor: Timber Blackbutt
- 2 Shelves & Cabinets: Polar White
- 3 Benchtop: Reconstituted stone Frosty Carrina
- 4 Splashback: Argente Pear

3

— 43 —

Wall : Reconstituted stone Oyster
Shelves & Cabinets: Polar White
Floor: Ceramic Tile Matt