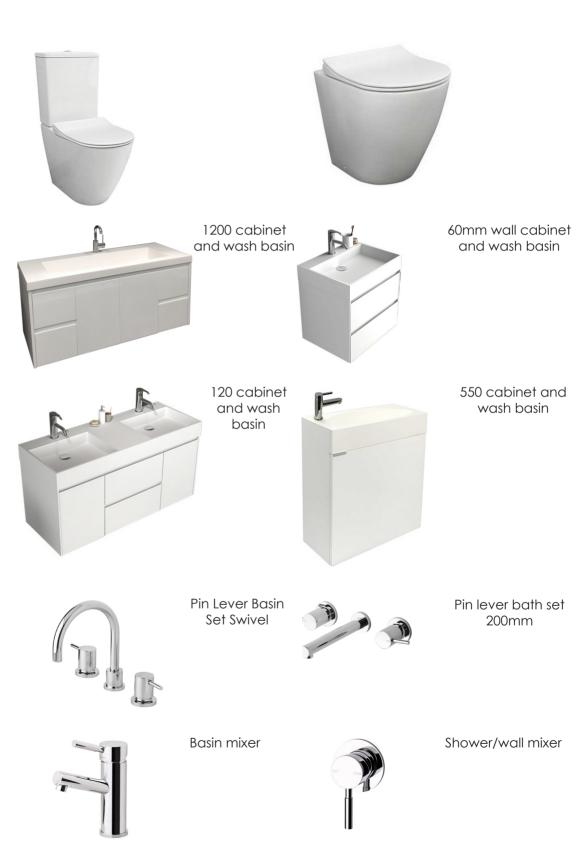

tures which together result in seamless transitions of materials and finishes.



— 52 —

Gas cooktop 600mm

FIXTURES

Gas cooktop



600mm Oven



900mm Oven









Built-in extractor unit 702mm



Semi-integrated dishwasher 598

Semi-integrated dishwasher 598



ActiveSmart Fridge -Top Freezer 790mm



ActiveSmart Fridge-790mm door drawer



Waste Bin



Storage



FIXTURES



Gas cooktop with electronic 894mm functions



Built-in oven 900mm with M/ Touch Display

Premium. Gas cooktop





Fully integrated dishwasher with delay start



Fully integrated dishwasher with 3D cutlery tray and 45 dB(A) for maximum convenience









MasterCool fridge-freezer with high-quality features



Fridge 900mm. French Door Slide-in Panel Ready







— 55 —

PREMIUM FIXTURES

# BATHROOM FIXTURES



FIXTURES

— 56 —

— 57 —

# BATHROOM FIXTURES



# PURCHASER UPGRADES

Aller Malans makes

Home theatre system

Gas Fire Place

Lift