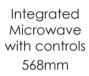

Semi-integrated dishwasher 598

ActiveSmart Fridge -Top Freezer 790mm

ActiveSmart Fridge-790mm door drawer

Waste Bin

Storage

FIXTURES

Gas cooktop with electronic 894mm functions

Built-in oven 900mm with M/ Touch Display