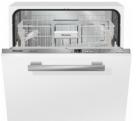

Premium. Gas cooktop

Fully integrated dishwasher with delay start

Fully integrated dishwasher with 3D cutlery tray and 45 dB(A) for maximum convenience

MasterCool fridge-freezer with high-quality features

Fridge 900mm. French Door Slide-in Panel Ready

— 55 —

PREMIUM FIXTURES