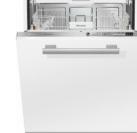

Premium. Gas cooktop

Fully integrated dishwasher with delay start

Fully integrated dishwasher with 3D cutlery tray and 45 dB(A) for maximum convenience

MasterCool fridge-freezer with high-quality features

Fridge 900mm. French Door Slide-in Panel Ready

— 55 —

PREMIUM FIXTURES