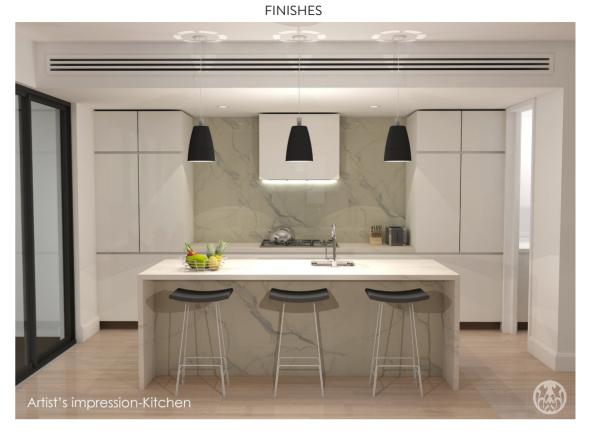

### KITCHEN

A selection of materials which perform under various exposures, maintaining their original aesthetic qualities. A composition of surfaces accentuating architectural alignments and features.

- 1 Floor: Timber Blackbutt
- 2 Shelves & Cabinets: Polar White
- 3 Benchtop: Reconstituted stone Frosty Carrina
- 4 Splashback: Argente Pear

3

— 43 —

Wall : Reconstituted stone Oyster
Shelves & Cabinets: Polar White
Floor: Ceramic Tile Matt