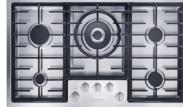

— 52 —

Gas cooktop 600mm

FIXTURES

Gas cooktop

600mm Oven

900mm Oven

Built-in extractor unit 702mm

Semi-integrated dishwasher 598

Premium. Gas cooktop

Fully integrated dishwasher with delay start

Fully integrated dishwasher with 3D cutlery tray and 45 dB(A) for maximum convenience

MasterCool fridge-freezer with high-quality features