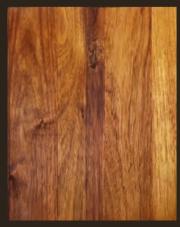

- 1 Floor: Timber Blackbutt
- 2 Shelves & Cabinets: Polar White
- 3 Benchtop: Reconstituted stone Frosty Carrina
- 4 Splashback: Argente Pear

3

— 43 —

Wall : Reconstituted stone Oyster
Shelves & Cabinets: Polar White
Floor: Ceramic Tile Matt