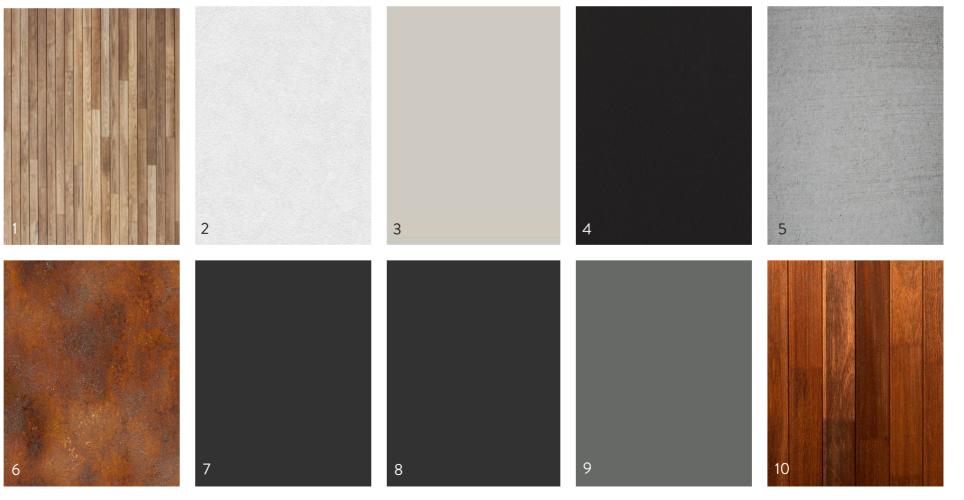

#### EXTERNAL FINISHES

- 1 Timber Cladding
- 2 Render White Finish
- 3 Render Grey Bygone Finish
- 4 Render Dark Grey Finish
- 5 Concrete
- 6 Steel Textured Finish
- 7 Louvre Screens
- 8 Window Frames, charcoal powdercoat
- 9 Render Grey Finish
- 10 Timber Cladding