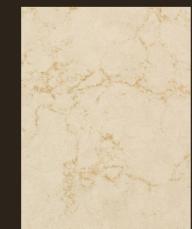

BATHROOM

- 5 Wall: Porcelain Richmond Latte
- 10 Shelves & Cabinets: Polar White
- 3 Floor: Ceramic Tile Matt