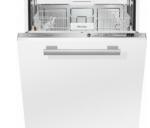

Premium. Gas cooktop

Fully integrated dishwasher with delay start

Fully integrated dishwasher with 3D cutlery tray and 45 dB(A) for maximum convenience

MasterCool fridge-freezer with high-quality features

Fridge 900mm. French Door Slide-in Panel Ready

— 55 —

PREMIUM FIXTURES