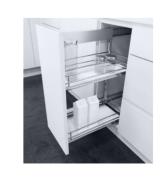

— 52 —

Gas cooktop 600mm

FIXTURES

Gas cooktop

600mm Oven

900mm Oven

Built-in extractor unit 702mm

Semi-integrated dishwasher 598

Semi-integrated dishwasher 598

ActiveSmart Fridge -Top Freezer 790mm

ActiveSmart Fridge-790mm door drawer

Waste Bin

Storage

FIXTURES

Gas cooktop with electronic 894mm functions

Built-in oven 900mm with M/ Touch Display