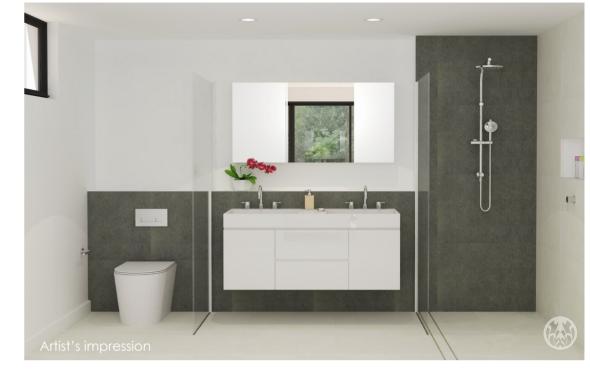

#### **FINISHES**

A natural and sophisticated materials palette which draws from its surroundings through rich tones and textures. A composition of refined surfaces creates the backdrop for a lush and considered landscape.



### KITCHEN

A selection of materials which perform under various exposures, maintaining their original aesthetic qualities. A composition of surfaces accentuating architectural alignments and features.

- 1 Floor: Timber Blackbutt
- 2 Shelves & Cabinets: Polar White
- 3 Benchtop: Reconstituted stone Frosty Carrina
- 4 Splashback: Argente Pear





3





— 43 —



Wall : Reconstituted stone Oyster
Shelves & Cabinets: Polar White
Floor: Ceramic Tile Matt







BATHROOM

- 5 Wall: Porcelain Richmond Latte
- 10 Shelves & Cabinets: Polar White
- 3 Floor: Ceramic Tile Matt







## FINISHES UPGRADE

Floor Timber Floor Tasmania Blackwood "DRIFT" KITCHEN Splashback: Staturio Nuvo









"DUNE"





— 48 —



#### EXTERNAL FINISHES

- 1 Timber Cladding
- 2 Render White Finish
- 3 Render Grey Bygone Finish
- 4 Render Dark Grey Finish
- 5 Concrete
- 6 Steel Textured Finish
- 7 Louvre Screens
- 8 Window Frames, charcoal powdercoat
- 9 Render Grey Finish
- 10 Timber Cladding



## STANDARD FIXTURES

*A choice of quality appliances selected to compliment considered and* thoroughly designed interior spaces, flush and recessed details frame an elegant array of fixtures which together result in seamless transitions of materials and finishes.



— 52 —