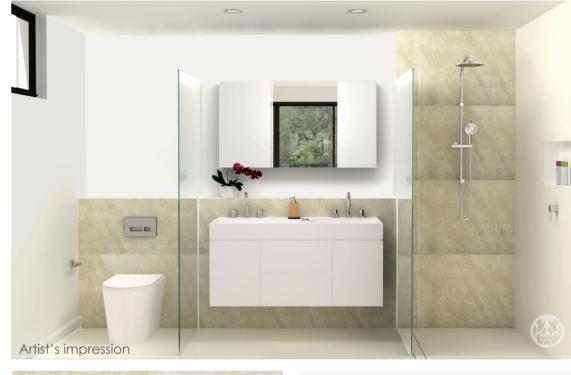

BATHROOM

- 5 Wall: Porcelain Richmond Latte
- 10 Shelves & Cabinets: Polar White
- 3 Floor: Ceramic Tile Matt