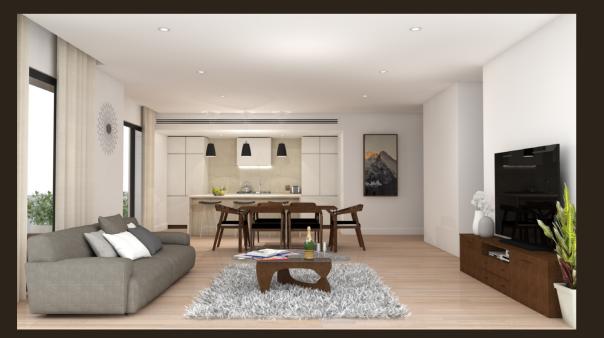

e Matt







BATHROOM

- 5 Wall: Porcelain Richmond Latte
- 10 Shelves & Cabinets: Polar White
- 3 Floor: Ceramic Tile Matt







## FINISHES UPGRADE

Floor Timber Floor Tasmania Blackwood "DRIFT" KITCHEN Splashback: Staturio Nuvo









"DUNE"





— 48 —



#### EXTERNAL FINISHES

- 1 Timber Cladding
- 2 Render White Finish
- 3 Render Grey Bygone Finish
- 4 Render Dark Grey Finish
- 5 Concrete
- 6 Steel Textured Finish
- 7 Louvre Screens
- 8 Window Frames, charcoal powdercoat
- 9 Render Grey Finish
- 10 Timber Cladding



## STANDARD FIXTURES

*A choice of quality appliances selected to compliment considered and* thoroughly designed interior spaces, flush and recessed details frame an elegant array of fixtures which together result in seamless transitions of materials and finishes.



— 52 —

Gas cooktop 600mm

FIXTURES

Gas cooktop



600mm Oven



900mm Oven









Built-in extractor unit 702mm



Semi-integrated dishwasher 598

Semi-integrated dishwasher 598



ActiveSmart Fridge -Top Freezer 790mm



ActiveSmart Fridge-790mm door drawer



Waste Bin



Storage



FIXTURES



Gas cooktop with electronic 894mm functions



Built-in oven 900mm with M/ Touch Display

Premium. Gas cooktop





Fully integrated dishwasher with delay start



Fully integrated dishwasher with 3D cutlery tray and 45 dB(A) for maximum convenience









MasterCool fridge-freezer with high-quality features



Fridge 900mm. French Door Slide-in Panel Ready







— 55 —

PREMIUM FIXTURES

# BATHROOM FIXTURES



FIXTURES

— 56 —

— 57 —

# BATHROOM FIXTURES



# PURCHASER UPGRADES

Aller M