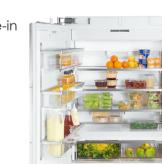

Semi-integrated dishwasher 598

ActiveSmart Fridge -Top Freezer 790mm

ActiveSmart Fridge-790mm door drawer

Waste Bin

Storage

FIXTURES

Gas cooktop with electronic 894mm functions

Built-in oven 900mm with M/ Touch Display