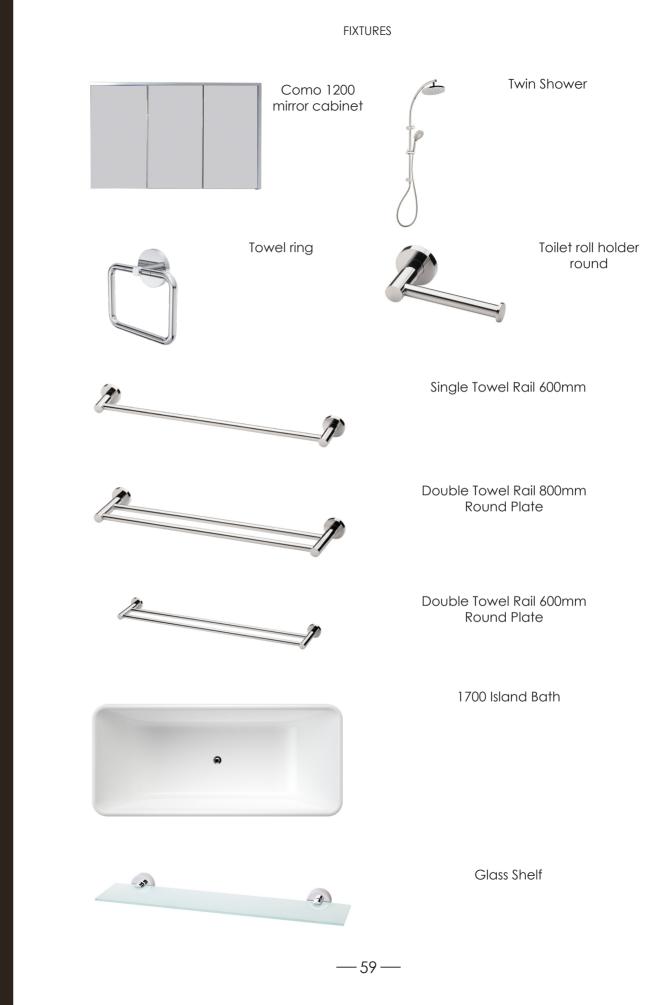

ns of materials and finishes.



— 52 —

Gas cooktop 600mm

FIXTURES

Gas cooktop



600mm Oven



900mm Oven









Built-in extractor unit 702mm



Semi-integrated dishwasher 598

Semi-integrated dishwasher 598



ActiveSmart Fridge -Top Freezer 790mm



ActiveSmart Fridge-790mm door drawer



Waste Bin



Storage



FIXTURES



Gas cooktop with electronic 894mm functions



Built-in oven 900mm with M/ Touch Display

Premium. Gas cooktop





Fully integrated dishwasher with delay start



Fully integrated dishwasher with 3D cutlery tray and 45 dB(A) for maximum convenience









MasterCool fridge-freezer with high-quality features



Fridge 900mm. French Door Slide-in Panel Ready







— 55 —

PREMIUM FIXTURES

# BATHROOM FIXTURES



FIXTURES

— 56 —

— 57 —

# BATHROOM FIXTURES



# PURCHASER UPGRADES

Aller Malans makes

Home theatre system

Gas Fire Place

Lift